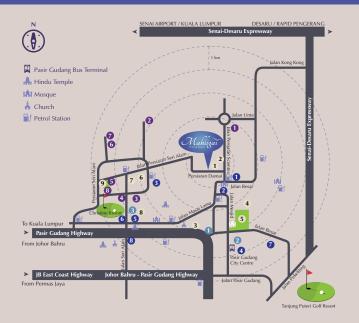

Just a stone's throw away from the upcoming City of Knowledge in Seri Alam and a mere 25km from the bustling Johor Bahru, Mahligai is a peaceful enclave surrounded by recreational, shopping, and healthcare hubs.

## CONNECTIVITY Pasir Gudang City Centre Senai-Desaru Expressway Tanjung Langsat Industrial Park AEON & IKEA Tebrau City via Pasir Gudang Highway City Square at CIQ Johor Bahru via JB East Coast Highway 25.9 km Desaru Beach via Senai-Desaru Expressway Rapid Pengerang via Senai-Desaru Expressway S EDUCATIONAL CENTRES ₩ SHOPPING 1. Sultan Ibrahim Premier Polytechnic Johor Bahru Maslee Pasir Gudang Supermarket Jiason Supermarket UO Superstore . UniKL MITEC . Uniworld International School 4. Malayan English Academy Seri Alam 5. The Japanese School of Johor 6. Excelsior International School 7. MARA Teknologi University Pasir Gudang 8. Asia Metropolitan University 5. Today's Supermarket . RED MART Supermarket **⊗** RECREATIONAL 1. Futsal Court at Mahligai 1. KPJ Pasir Gudang Specialist Hospital 2. Kancil Futsal Court 3. Futsal Court at Taman Bukit Dahlia 4. Pasir Gudang Motor Racing Circuit 5. Bukit Layang Layang Park Penawar Hospital Regency Specialist Hospital 6. Green Twister Town Park 7. Lee Chong Wei International Sports City 8. Gravity Green 9. Seri Alam Park