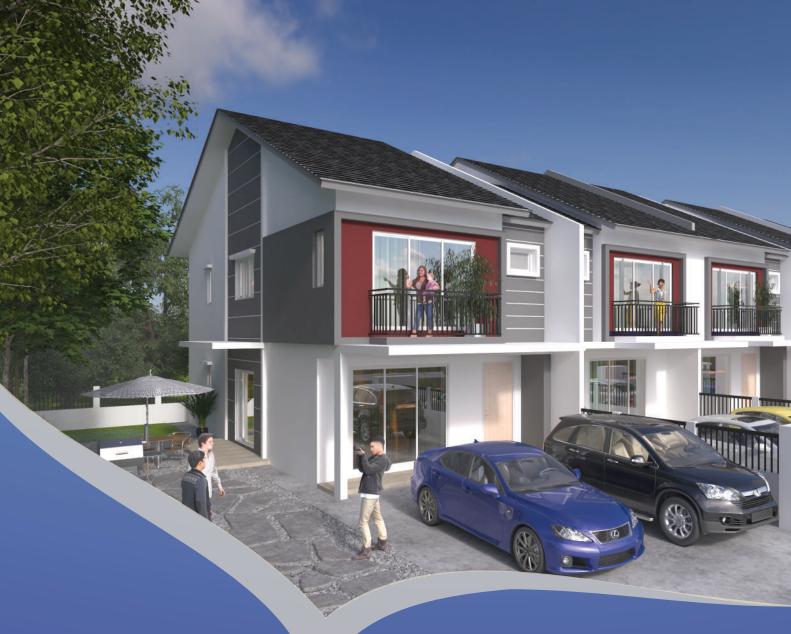

**Integrated balcony** 

**Spacious layout** 

Built-up from 1,729 sq. ft. to 1,800 sq. ft.

Column-free car porch (fits 2 cars)

4 bedrooms + 4 bathrooms

## **Discover a Spacious Oasis**

Dive into the expansive world of Mahligai with our 2-storey terrace homes, thoughtfully designed with an open layout to maximize every inch. Within its walls lie four generously-sized bedrooms - a testament to the ample space for your family's evolving needs.

For added convenience and seclusion, each bedroom is complemented by its very own en-suite bathroom.

Externally, Mahligai's sleek modern façade integrates a column-free car porch, optimizing your outdoor area.

And the cherry on top? Phase 2 homes now feature a balcony, adding a touch of luxury and a space to relish the outdoors!