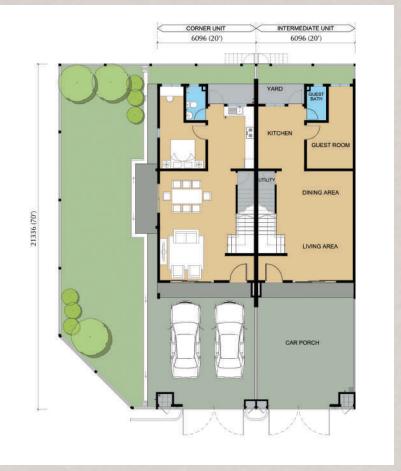

# Visit our sales gallery today! No. 50, Jalan Jambu 6, Taman Kota Masai 81700 Pasir Gudang, Johor GPS coordinates: 1.490282, 103.954040 Open from 9:00 AM - 6:00 PM Weekdays

Phase 2 | Ground Floor Plan