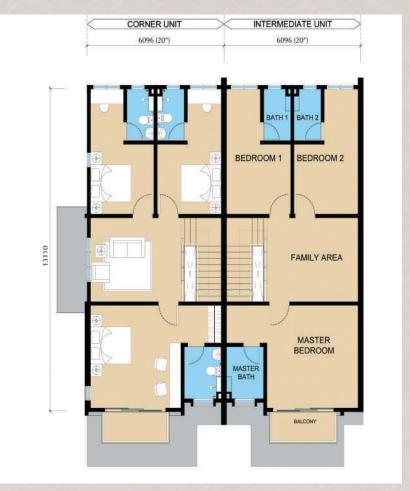

# PHASE 1 & 2 2-Storey Terrace Home | 20' x 70'

- Property Status: FREEHOLD
- Phase 1 Built-up: 1,679 sq. ft. | Phase 2 Built-up: 1,800 sq. ft.
- Features: 4 bedrooms & 4 bathrooms
- Design: Open-layout for spacious feel
- Special Feature: Column-free car porch

**Integrated balcony** 

**Spacious layout** 

Built-up from 1,729 sq. ft. to 1,800 sq. ft.

Column-free car porch (fits 2 cars)

4 bedrooms + 4 bathrooms

## **Discover a Spacious Oasis**

Dive into the expansive world of Mahligai with our 2-storey terrace homes, thoughtfully designed with an open layout to maximize every inch. Within its walls lie four generously-sized bedrooms - a testament to the ample space for your family's evolving needs.

For added convenience and seclusion, each bedroom is complemented by its very own en-suite bathroom.

Externally, Mahligai's sleek modern façade integrates a column-free car porch, optimizing your outdoor area.

And the cherry on top? Phase 2 homes now feature a balcony, adding a touch of luxury and a space to relish the outdoors!