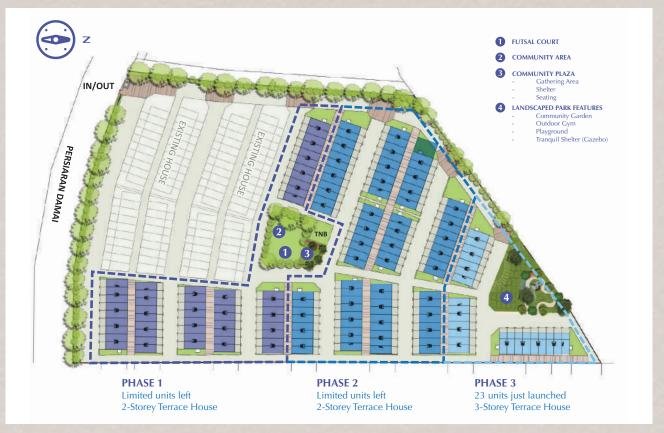

Situated in the heart of the thriving Nusa Damai, Mahligai offers generously spaced 2-storey terrace homes, perfectly tailored for growing families and those seeking a harmonious blend of modern design within a landed property. Beyond being a potential family haven, its strategic positioning in Pasir Gudang makes it a prime spot for investors aiming to bolster their real estate or rental portfolios.